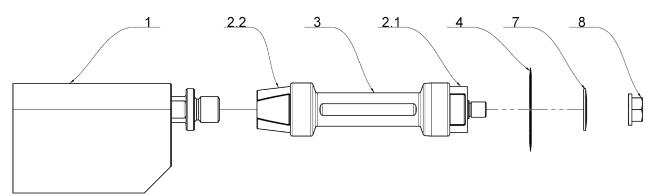

| Niez Tech-INSIDE CUTTING TOOL 1.0 PARTS LIST |                       |                   |
|----------------------------------------------|-----------------------|-------------------|
| ITEM                                         | PART NUMBER           | DESCRIPTION       |
| 1                                            | <b>CORING MACHINE</b> | NOT INCLUDED      |
| 2                                            | ICT-01                | DRIVE SHAFT       |
| 2.1                                          | ICT-01A               | OUTER DRIVE SHAFT |
| 2.2                                          | ICT-01B               | INNER DRIVESHAFT  |
| 3                                            | ICT-02                | HANDLE            |
| 4                                            | ICT-03A               | SAW BLADE (4IN)   |
| 7                                            | ICT-04                | SPRING WASHER     |
| 8                                            | ICT-05                | FLANGE NUT        |