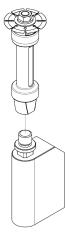

- 2 Install tool onto coring machine 1
  - Tighten tool with wrench on inner drive shaft 2.2

- Start coring machine
  - Plunge tool into pipe
  - Cut pipe in clockwise motion

Hold tool by handle 3

 Install tool into Utility Pipe