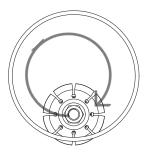

- 2 Install tool onto coring machine 1
  - Tighten tool with wrench on inner drive shaft 2.2

- Start coring machine
  - Plunge tool into pipe
  - Cut pipe in clockwise motion

Hold tool by handle 3

 Install tool into Utility Pipe