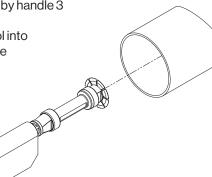

- 2 Install tool onto coring machine 1
  - Tighten tool with wrench on inner drive shaft 2.2

- Start coring machine
  - Plunge tool into pipe
  - Cut pipe in clockwise motion

Hold tool by handle 3

 Install tool into Utility Pipe