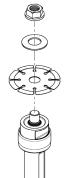

## **INSTRUCTIONS:**

- Attach saw blade 4
  in clockwise orientation
  - Install spring washer 7 with wide side down
  - Tighten nut with one wrench on flange nut 8, and one wrench on outer drive shaft 2.1